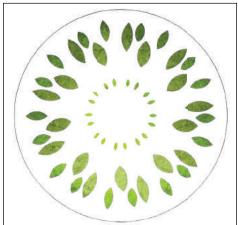

CODE: PL003 Dimensions: 45 x h: 45 cm Materials: Plexi with a printed top

CODE: PL003 - FB01 Dimensions: 45 x h: 45 cm Materials: Plexi with a printed top Colors: Blue/Orange/Green

CODE: PL003 Patterns Codes:

- \* Left Vertically: FB01 Blue/Orange/Green
- \* Middle Vertically : FB02 Blue/Orange/Green
- \* Right Vertically: FB03 Blue/Orange/Green