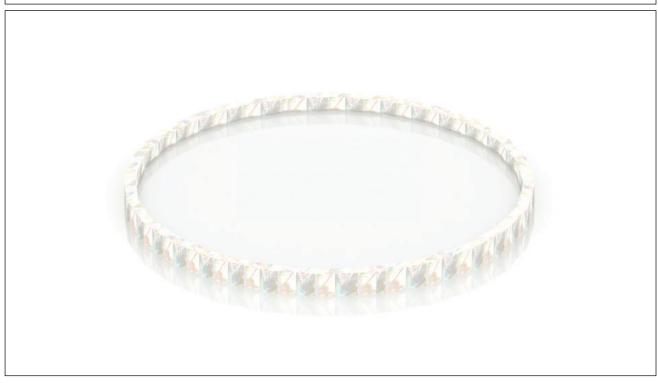

# **Round Tray**

CODE: AC0006A Dimensions: Dia: 36 cm Materials: Mother of pearls

Colors:

Navy Blue - P001 Black - P001

CODE: AC0006B Dimensions: Dia: 50 cm Materials: Mother of pearls

Colors:

Navy Blue - P001 Black - P001