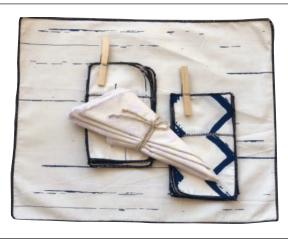

**CUTLERY HOLDER** 

CODE: FB0003 - F0006 White Description: 10x15 cm Set of 4

#### **NAPKINS**

CODE: FB0013 - F0006 White Description: 40x40 cm Set of 4

### MATS SET

CODE: FB0005 - F0007A Green Description: 45x35 cm Set of 4