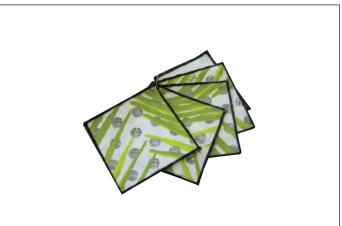

#### **NAPKINS**

CODE: FB0013 - F0006 White Description: 40x40 cm Set of 4

### **NAPKINS**

CODE: FB0013 - F0006 White Description: 40x40 cm Set of 4