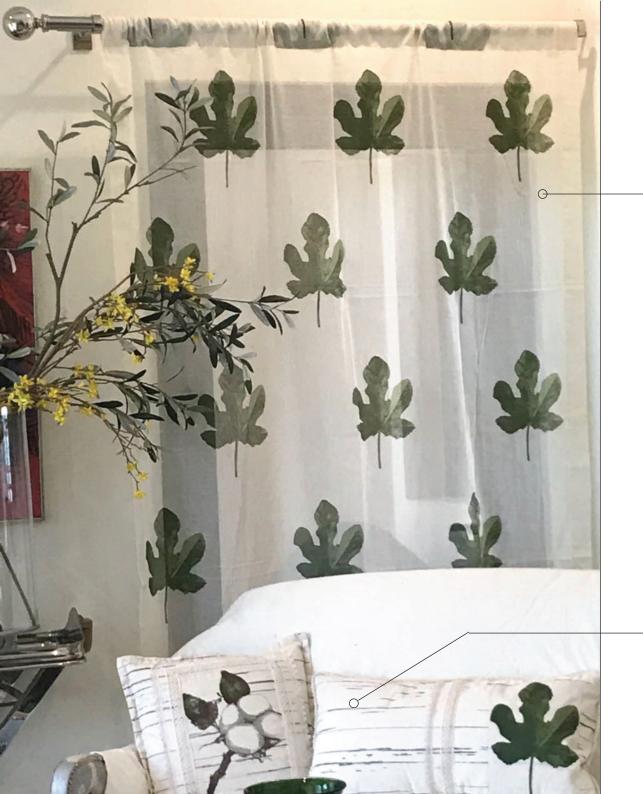

# **Sheer Curtain**

CODE: FB0012 - F007A Dimensions: 140 x 260 cm Colors:

- \* Green F007A
- \* Poka Dots Navy & leaf Turquoise and Gold - F0007

# Fig Leaf Fabric Pattern

CODE: F0002 Colors:

- \* 2 hues of turquoise
- \* Green and turquoise
- \* Turquoise and gold