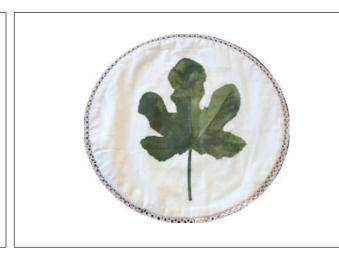

# Fig Leaf Fabric Pattern

CODE: F0002 Colors:

- \* 2 hues of turquoise
- \* Green and turquoise
- \* Turquoise and gold

## **CUSHION**

CODE: FB0007B2 Description: 35x65cm cushion with hand printed pattern and stitched frame Colors for the leaf:

- \* 2 hues of turquoise F002
- \* Green and turquoise F002
- \* Turquoise and gold F002