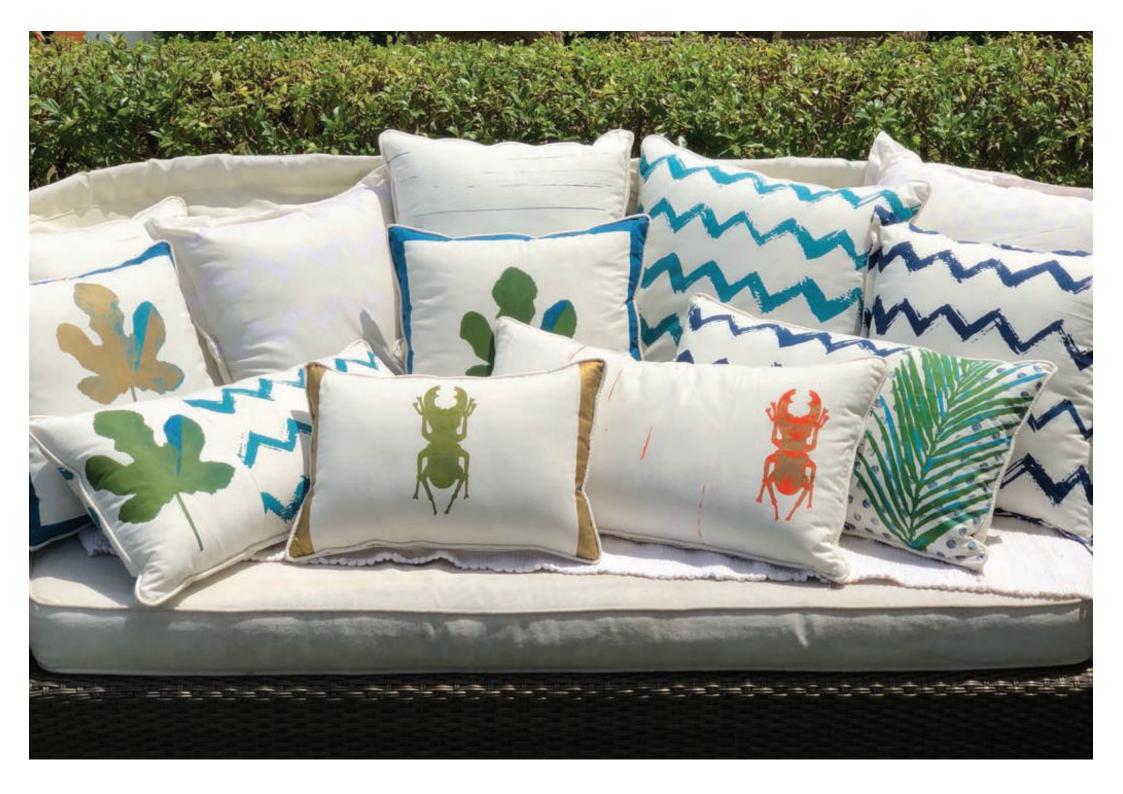

# The Summer Fabrics

This Summer, our handmade selection of fabrics is highlighted by bright colours and eclectic prints. From cushions, throws to table accessories, summer living is made easy this year with Talata.

# The Summer Fabrics

CODE: F0004 Color: dark turquoise and gold

CODE: F0004 Color: green and gold

CODE: F0004 Color: green and turquoise

CODE: F0004 Color: gold and orange

CODE: F0007 Color: Poka Dots Navy-Leaf Turquoise and Green

## **CUSHION**

CODE: FB0008 - F0009 Orange White Description: 45x45 cm, Available in 55x55 size

### CUSHION

CODE: FB0008 - F0009 Navy White Description: 45x45 cm, Available in 55x55 size

**CUSHION** 

CODE: FB0008 - F0002 Green Blue with border Description: 45x45 cm, Available in 55x55 size

**CUSHION** 

## **CUSHION**

CODE: FB0007 - F0004 Orange Gold / F0009 Orange White Description: 35x65 cm

## **CUSHION**

CODE: FB0007 - F0002 Green Turquoise / F0005 Turquoise Description: 35x65 cm

## **CUSHION**

CODE: FB0007 - F0007 Multi / F0005 Navy Description: 35x65 cm

# Fig Leaf Fabric Pattern

CODE: F0002 Colors:

- \* 2 hues of turquoise
- \* Green and turquoise
- \* Turquoise and gold

# Lines Fabric Pattern

CODE: F0009 Colors:

- \* Orange and white \* White and gold (Available as sheer curtains )
- \* Navy and turquoise