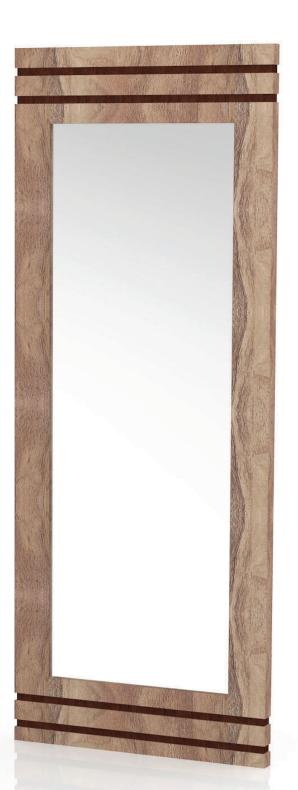

# LIFE SIZE MIRROR

(LEFT) CODE: E007A Dimensions: 180 x 70 x 4 cm Materials: beach pine wood, and details in mother of pearls

(RIGHT) CODE: E007B Dimensions: 180 x 70 x 4 cm Materials: beach pine wood, and details in ebony wood