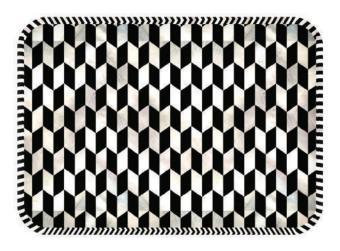

# Rectangular Tray

CODE: AC0002A

Dimensions: 45 x 32 cm Materials: Mother of pearls

Colors:

Navy Blue - P001 / 0004 Orange - P001 / 0004

Turquoise

& Greeen - P001 / 0004

# Rectangular Tray

CODE: AC0002B

Dimensions: 45 x 32 cm Materials: Mother of pearls

Colors:

Navy Blue - Plain/P006 Orange - Plain/P006

Turquoise

& Greeen - Plain Turquoise/P006