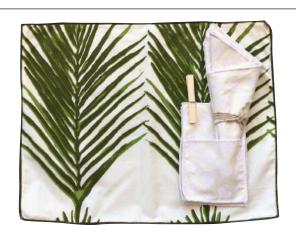

### SET OF 4 CUTLERY HOLDER

CODE: FB003 - F0006 Description: 10x15 cm fabric cutlery holder with hand printed pattern and stitched frame Colors: White

### **SET OF 4 COASTERS**

CODE: FB0002- F007A Description: 10x10 cm fabric costers with hand printed pattern and stitched frame Colors:

\* Green - F007A

\* Poka Dots Navy & leaf Turquoise and Gold - F0007

### SET OF 4 NAPKINS

CODE: FB0013-EBLY-ZIGZAG Description: 40x40 cm fabric napkins with hand printed zigzag pattern and stitched frame Colors: \* White \* Navy

#### SET OF 4 MATS

CODE: FB0005-F007A Description: 45x35cm fabric place mats with hand printed pattern and stitched frame

\* Green - F007A

\* Poka Dots Navy & leaf Turquoise and Gold - F0007