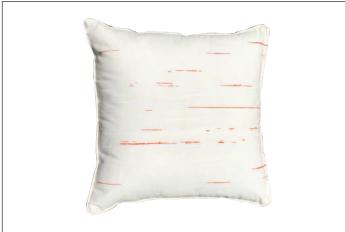

# Lines Fabric Pattern

CODE: F0009 Colors:

- \* Orange and white \* White and gold (Available as sheer curtains )
- \* Navy and turquoise