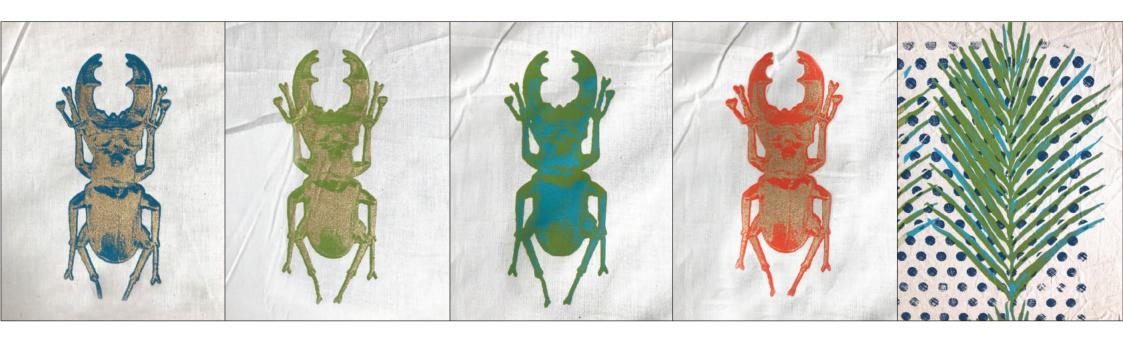

### **CUSHION**

CODE: FB0007E2-F0007A Description: 35x65cm cushion with hand printed pattern and green tassels Colors:

- \* Green F007A
- \* Poka Dots Navy & leaf Turquoise and Gold F0007

## **CUSHION**

CODE: FB0007B2 Description: 35x65cm cushion with hand printed pattern and stitched frame Colors for the leaf:

- \* 2 hues of turquoise F002
- \* Green and turquoise F002
- \* Turquoise and gold F002