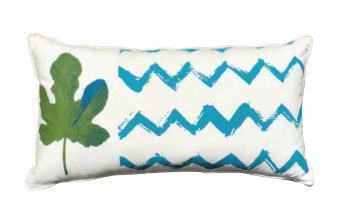

## **CUSHION**

CODE: FB0007B2 Description: 35x65cm cushion with hand printed pattern and stitched frame Colors for the leaf:

- \* 2 hues of turquoise F002
- \* Green and turquoise F002
- \* Turquoise and gold F002