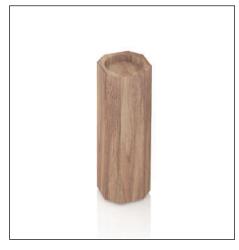

# CANDLE HOLDERS

CODE: AC0001A
Dimensions: 10 x h: 40 cm
Materials: Mother of pearls
Colors: Navy Blue P001
Green P003
Black P004
Wood Plain

CODE: AC0001A
Dimensions: 10 x h: 48 cm
Materials: Mother of pearls
Colors: Navy Blue P001
Green P003
Black P004
Wood Plain