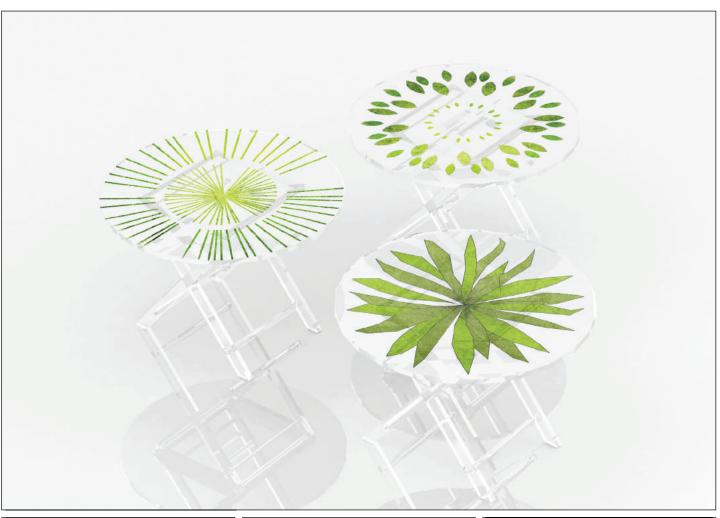

# The Circle Side Table

CODE: C007C
Dimensions: 30 x h:45 cm
Materials: Root wood with wrought iron
and black marble

Easy to use and store, this Summer we combine colours and prints to our collection of foldable tables. Table tops can be customized and you can choose from a number of colours and prints.

CODE: PL003 Dimensions: 45 x h: 45 cm Materials: Plexi with a printed top

CODE: PL003 - FB01 Dimensions: 45 x h: 45 cm Materials: Plexi with a printed top Colors: Blue/Orange/Green

CODE: PL003 Patterns Codes:

- \* Left Vertically: FB01 Blue/Orange/Green
- \* Middle Vertically : FB02 Blue/Orange/Green
- \* Right Vertically: FB03 Blue/Orange/Green