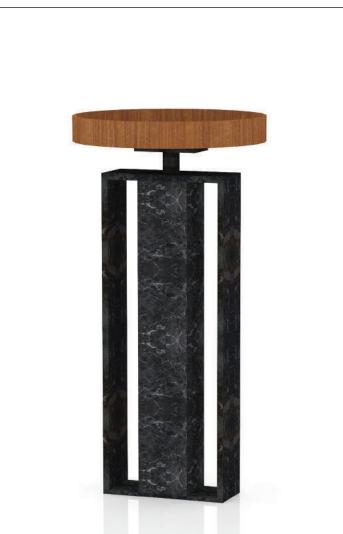

# The Rec Side Table

CODE: C007B
Dimensions: 30 x h:60 cm
Materials: Root wood with wrought iron
and black marble