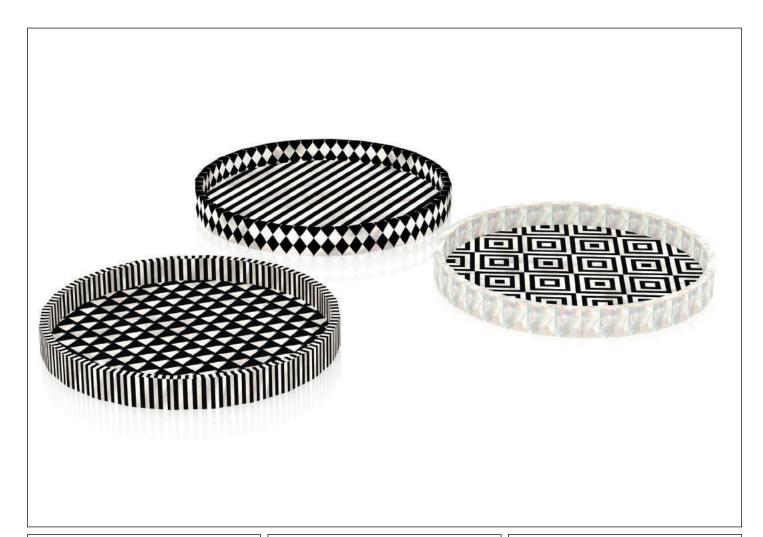

# **Round Tray**

CODE: AC0006A Dimensions: Dia: 36 cm Materials: Mother of pearls

Colors:

Navy Blue - P001 Black - P001

CODE: AC0006B Dimensions: Dia: 50 cm Materials: Mother of pearls

Colors:

Navy Blue - P001 Black - P001