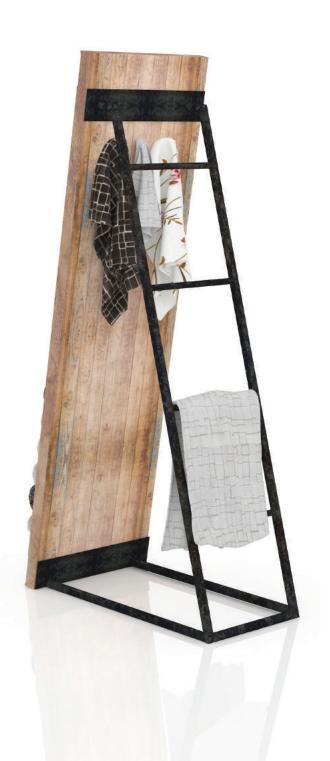

# TOWELS HOLDER

CODE: C009
Dimensions: 180 x 50 x 81.5 cm
Materials: beach pine wood,
and wrought iron