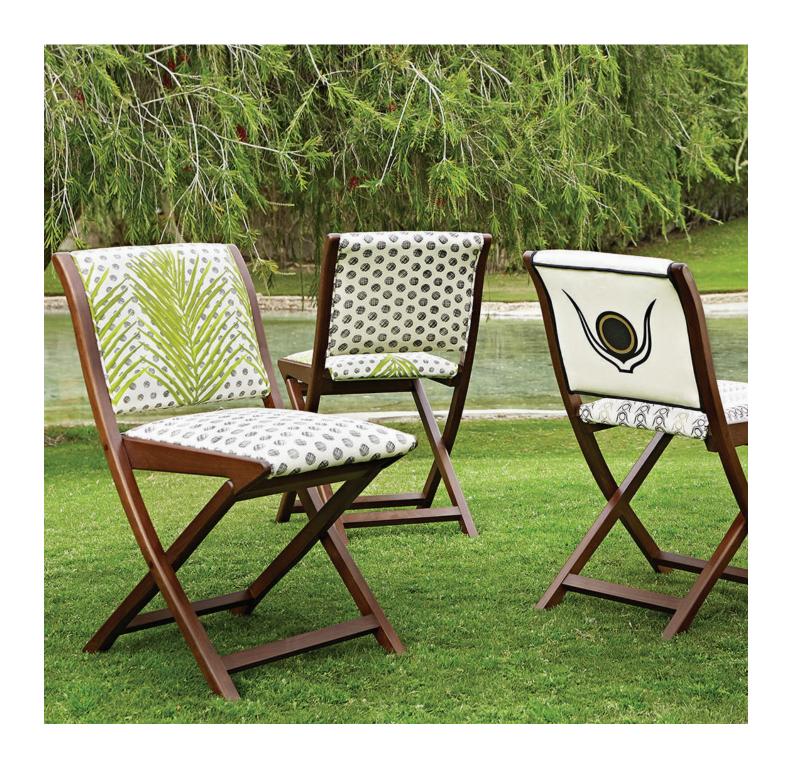

# LIGHT CHAIR

CODE: C003

Dimensions: 45 x 45 x 90

Materials: Beech Wood; multiple fabric options available Description: Fold it up and set it up and put it anywhere inside and outside with a changeable cover