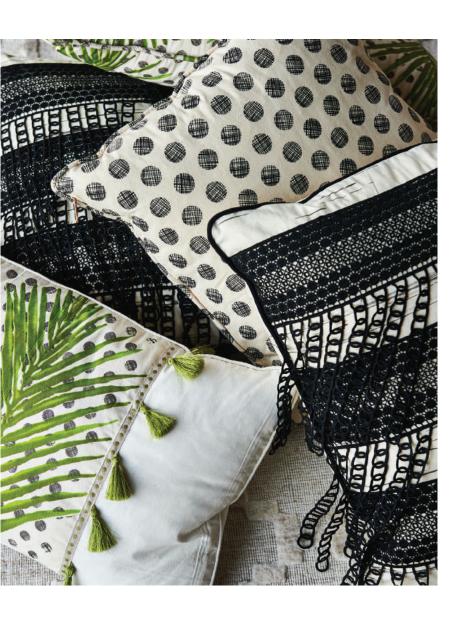

# The Summer Fabrics

This Summer, our handmade selection of fabrics is highlighted by bright colours and eclectic prints. From cushions, throws to table accessories, summer living is made easy this year with Talata.

# The Summer Fabrics

CODE: F0004 Color: dark turquoise and gold

CODE: F0004 Color: green and gold

CODE: F0004 Color: green and turquoise

CODE: F0004 Color: gold and orange

CODE: F0007 Color: Poka Dots Navy-Leaf Turquoise and Green