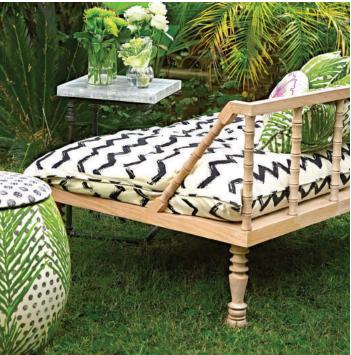

# The Dekka

CODE: E001

Dimensions: 120 x 90 x 70

Materials: Beech bine wood structure / oak wood finishing available