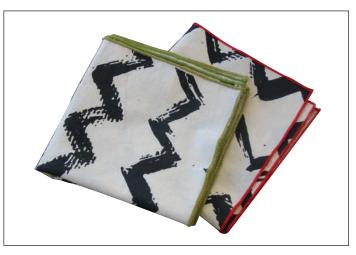

### SET OF 4 NAPKINS

CODE: FB0013-EBLY-ZIGZAG Description: 40x40 cm fabric napkins with hand printed zigzag pattern and stitched frame Colors: \* White \* Navy