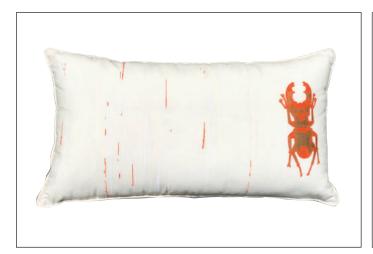

### **CUSHION**

CODE: FB0007E2-F0007A Description: 35x65cm cushion with hand printed pattern and green tassels Colors:

- \* Green F007A
- \* Poka Dots Navy & leaf Turquoise and Gold F0007