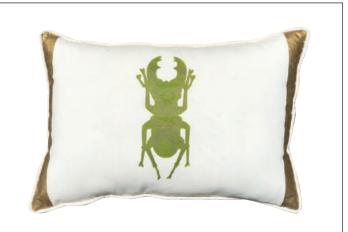

### **CUSHION**

CODE: FB0007E2-F0007A Description: 35x65cm cushion with hand printed pattern and green tassels Colors:

- \* Green F007A
- \* Poka Dots Navy & leaf Turquoise and Gold F0007