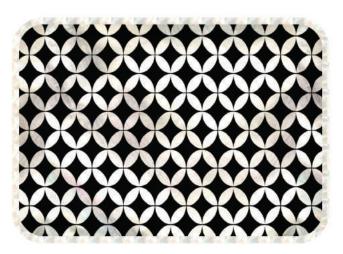

# **Round Tray**

CODE: AC0006A Dimensions: Dia: 36 cm Materials: Mother of pearls

Colors:

Navy Blue - P001 Black - P001

CODE: AC0006B Dimensions: Dia: 50 cm Materials: Mother of pearls

Colors:

Navy Blue - P001 Black - P001