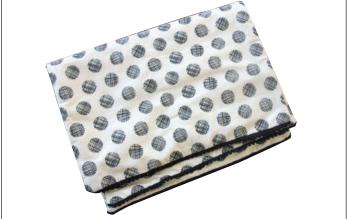

## **NAPKINS**

CODE: FB0003 - F0005 Turquoise CODE: FB0013 - F0006 White Description: 40x40 cm Set of 4

#### NAPKINS

CODE: FB0003 - F0007 Multi CODE: FB0013 - F0005 Turquoise Description: 40x40 cm Set of 4