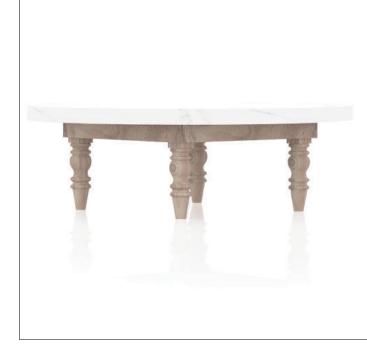

# The Tableya

CODE: E004

Dimensions: 90x30

Materials: Carrara marble/double black granite with oak or walnut wood finishing available