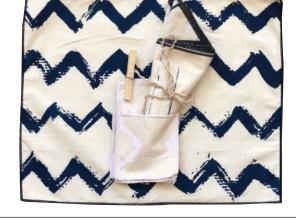

### **CUTLERY HOLDER**

(RIGHT) CODE: FB0003 - F0005 Navy (LEFT) CODE: FB0003 - F0009 Navy Description: 10x15 cm Set of 4

### **NAPKINS**

CODE: FB0013 - F0006 White Description: 40x40 cm Set of 4

## MATS SET

CODE: FB0005 - F0009 Navy Description: 45x35 cm Set of 4