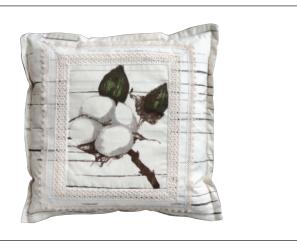

## **CUSHION**

CODE: FB0007B2 Description: 35x65cm cushion with hand printed pattern and stitched frame Colors for the leaf:

- \* 2 hues of turquoise F002
- \* Green and turquoise F002
- \* Turquoise and gold F002