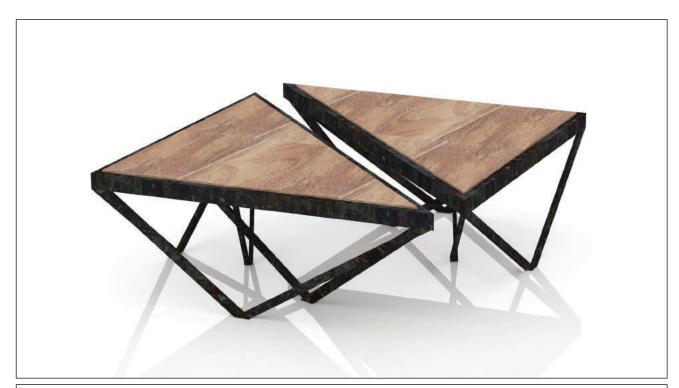

# CORNER TABLES

CODE: E006
Dimensions: 90 x 90 x h:32 cm
Materials: beach pine wood,
and wrought iron

CHAMELEON SIDE TABLES