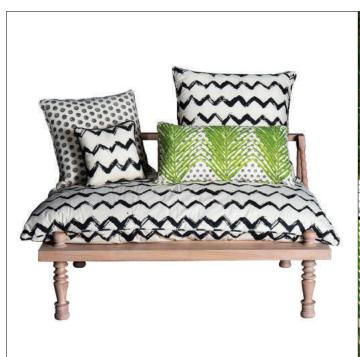

# The Dekka

CODE: E001

Dimensions: 120 x 90 x 70

Materials: Beech bine wood structure / oak wood finishing available