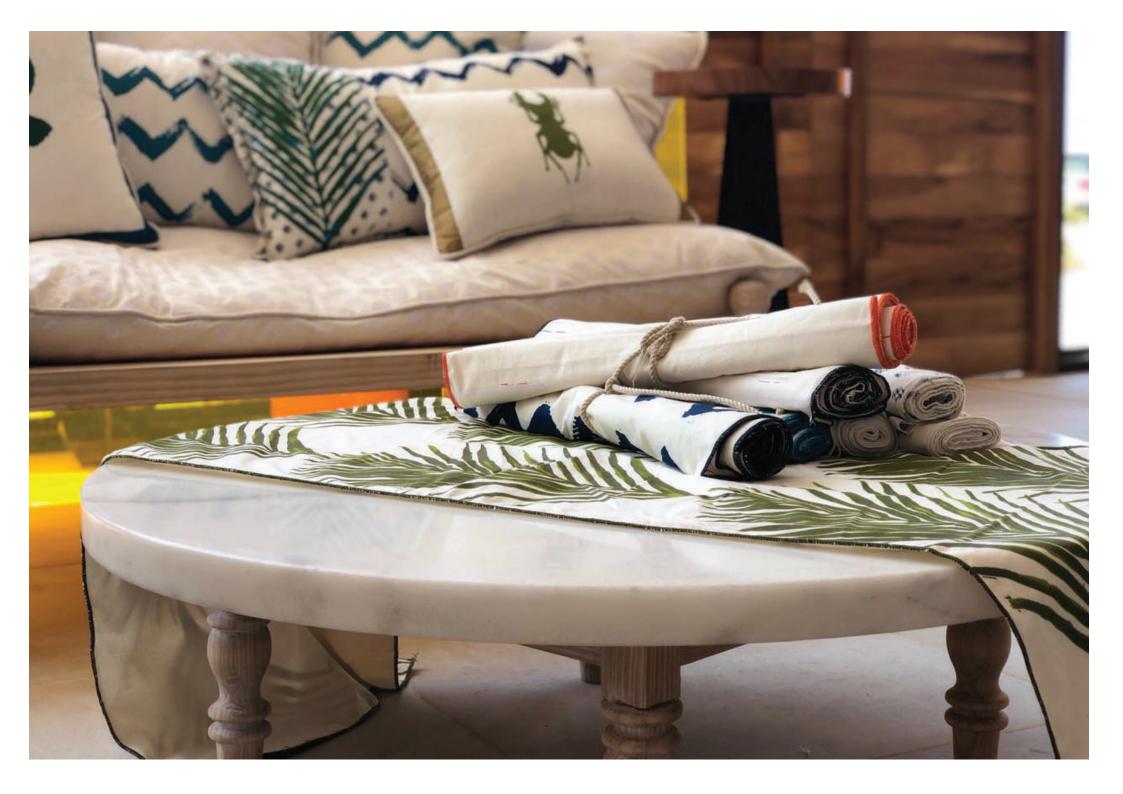

# The Summer Fabrics

This Summer, our handmade selection of fabrics is highlighted by bright colours and eclectic prints. From cushions, throws to table accessories, summer living is made easy this year with Talata.

# The Summer Fabrics

CODE: F0004 Color: dark turquoise and gold

CODE: F0004 Color: green and gold

CODE: F0004 Color: green and turquoise

CODE: F0004 Color: gold and orange

CODE: F0007 Color: Poka Dots Navy-Leaf Turquoise and Green

#### **RUNNER**

CODE: FB0004-F0006 Description: 135x35cm fabric runners with hand printed pattern and stitched frame Colors:

\* White