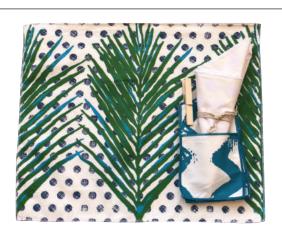

### SET OF 4 CUTLERY HOLDER

CODE: FB003 - F0006 Description: 10x15 cm fabric cutlery holder with hand printed pattern and stitched frame Colors: White

### **SET OF 4 COASTERS**

CODE: FB0002- F007A Description: 10x10 cm fabric costers with hand printed pattern and stitched frame Colors:

\* Green - F007A

\* Poka Dots Navy & leaf Turquoise and Gold - F0007

### SET OF 4 NAPKINS

CODE: FB0013-EBLY-ZIGZAG Description: 40x40 cm fabric napkins with hand printed zigzag pattern and stitched frame Colors: \* White \* Navy

#### SET OF 4 MATS

CODE: FB0005-F007A Description: 45x35cm fabric place mats with hand printed pattern and stitched frame

\* Green - F007A

\* Poka Dots Navy & leaf Turquoise and Gold - F0007