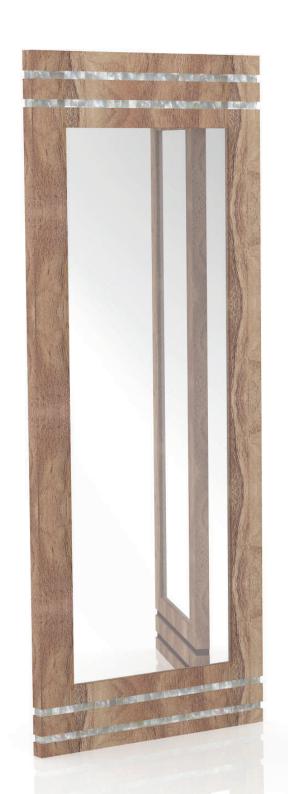

# LIFE SIZE MIRROR

(LEFT) CODE: E007A Dimensions: 180 x 70 x 4 cm Materials: beach pine wood, and details in mother of pearls

(RIGHT) CODE: E007B Dimensions: 180 x 70 x 4 cm Materials: beach pine wood, and details in ebony wood