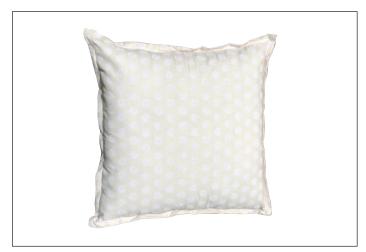

#### MATS SET

CODE: FB0005 - F0006 White Description: 45x35 cm Set of 4

**CUSHION** 

CODE: FB0009 - F0005 Navy Description: 55x55 cm, Available in 45x45 size

**CUSHION** 

CODE: FB0009 - F0005 Turquoise Description: 55x55 cm, Available in 45x45 size

**CUSHION** 

CODE: FB0009 - F0005 White Description: 55x55 cm, Available in 45x45 size

**CUSHION** 

CODE: FB0009 - F0006 White Description: 55x55 cm, Available in 45x45 size