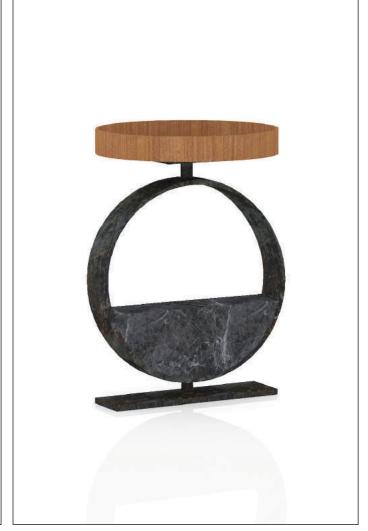

# The Circle Side Table

CODE: C007C
Dimensions: 30 x h:45 cm
Materials: Root wood with wrought iron
and black marble

Easy to use and store, this Summer we combine colours and prints to our collection of foldable tables. Table tops can be customized and you can choose from a number of colours and prints.