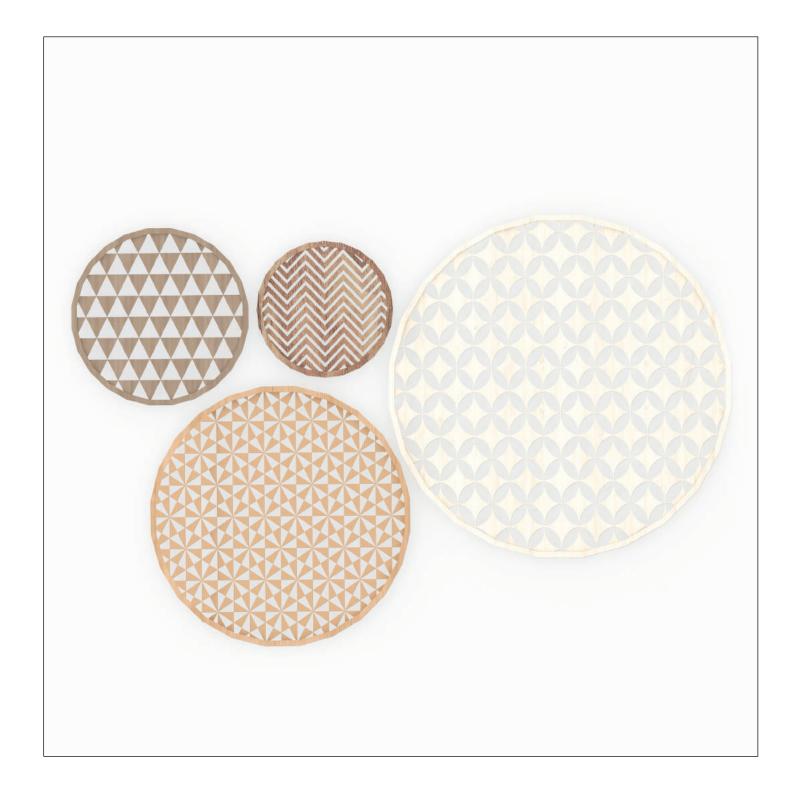

# W a I I A r t

CODE: AC0007A Dimensions: Dia: 45 - 60 - 90 - 120 cm Materials: Walnut wood in different colours