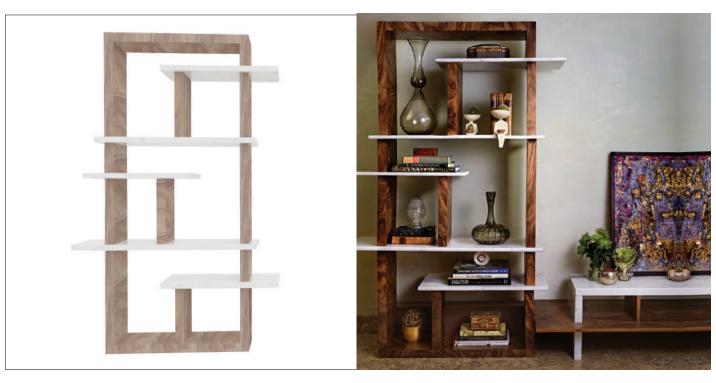

## Puzzle Book Case

CODE: E002

Dimensions: 180x80x35

Materials: Carrara marble or double black granite and available in walnut wood or oak wood