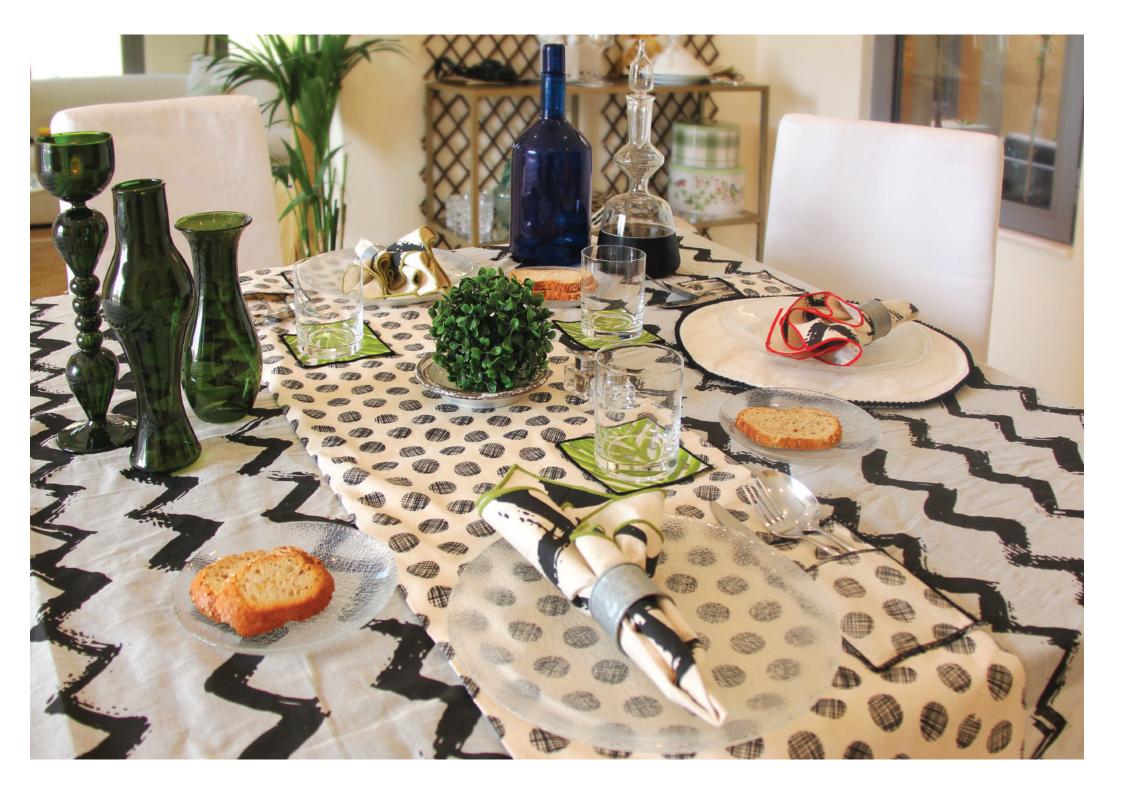

# The Summer Fabrics

This Summer, our handmade selection of fabrics is highlighted by bright colours and eclectic prints. From cushions, throws to table accessories, summer living is made easy this year with Talata.

# The Summer Fabrics

CODE: F0004 Color: dark turquoise and gold

CODE: F0004 Color: green and gold

CODE: F0004 Color: green and turquoise

CODE: F0004 Color: gold and orange

CODE: F0007 Color: Poka Dots Navy-Leaf Turquoise and Green