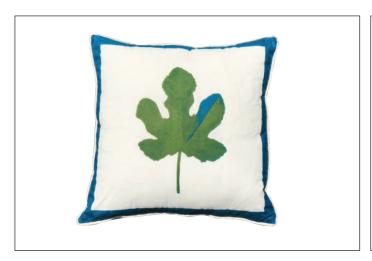

# Fig Leaf Fabric Pattern

CODE: F0002 Colors:

- \* 2 hues of turquoise
- \* Green and turquoise
- \* Turquoise and gold

## **CUSHION**

CODE: FB0007B2 Description: 35x65cm cushion with hand printed pattern and stitched frame Colors for the leaf:

- \* 2 hues of turquoise F002
- \* Green and turquoise F002
- \* Turquoise and gold F002