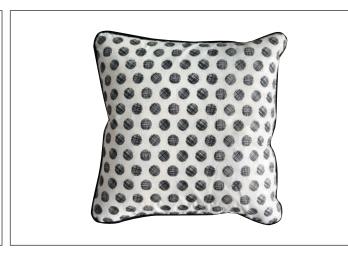

## **CUSHION**

CODE: FB0009B4 Description: 55x55cm cushion with hand printed pattern and black tasseles with black lope frame