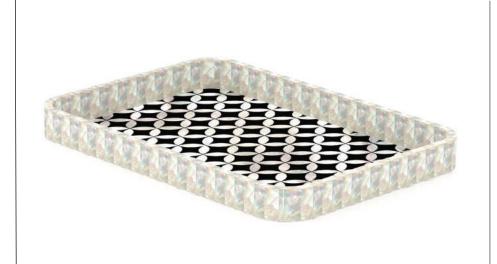

# **Round Tray**

CODE: AC0006A Dimensions: Dia: 36 cm Materials: Mother of pearls

Colors:

Navy Blue - P001 Black - P001

CODE: AC0006B Dimensions: Dia: 50 cm Materials: Mother of pearls

Colors:

Navy Blue - P001 Black - P001