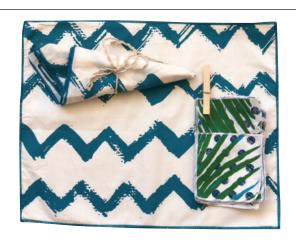

### **CUTLERY HOLDER**

Description: 10x15 cm Set of 4

#### NAPKINS

CODE: FB0003 - F0007 Multi CODE: FB0013 - F0005 Turquoise Description: 40x40 cm Set of 4

#### MATS SET

CODE: FB0005 - F0005 Turquoise Description: 45x35 cm Set of 4