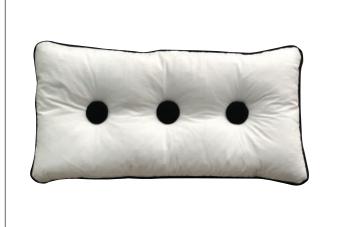

## **CUSHION**

CODE: FB0006R1 Description: 30x60cm cushion with black buttons and black frame