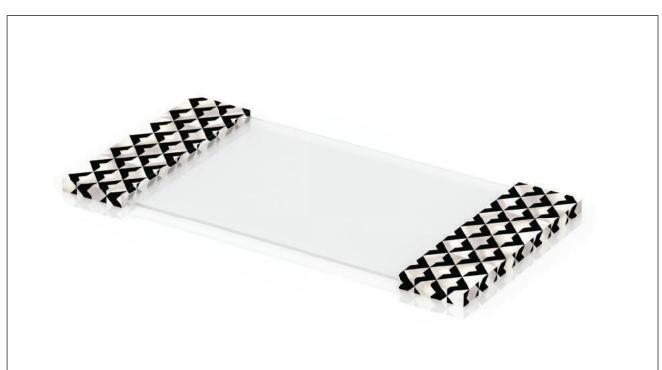

# Rectangular Tray

CODE: AC0002A

Dimensions: 45 x 32 cm Materials: Mother of pearls

Colors:

Navy Blue - P001 / 0004 Orange - P001 / 0004

Turquoise

& Greeen - P001 / 0004

# Rectangular Tray

CODE: AC0002B

Dimensions: 45 x 32 cm Materials: Mother of pearls

Colors:

Navy Blue - Plain/P006 Orange - Plain/P006

Turquoise

& Greeen - Plain Turquoise/P006