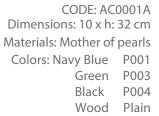

# CANDLE HOLDERS

CODE: AC0001A
Dimensions: 10 x h: 40 cm
Materials: Mother of pearls
Colors: Navy Blue P001
Green P003
Black P004
Wood Plain

CODE: AC0001A
Dimensions: 10 x h: 48 cm
Materials: Mother of pearls
Colors: Navy Blue P001
Green P003
Black P004
Wood Plain