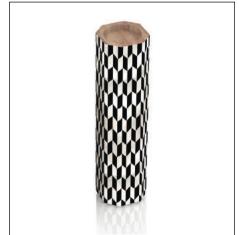

# CANDLE HOLDERS

CODE: AC0001A
Dimensions: 10 x h: 40 cm
Materials: Mother of pearls
Colors: Navy Blue P001
Green P003
Black P004
Wood Plain

CODE: AC0001A
Dimensions: 10 x h: 48 cm
Materials: Mother of pearls
Colors: Navy Blue P001
Green P003
Black P004
Wood Plain