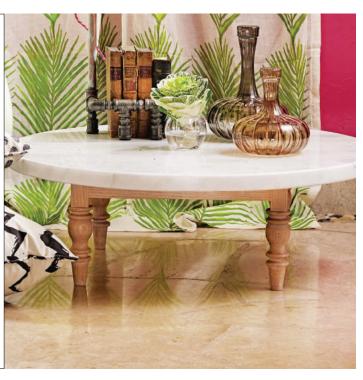

# The Tableya

CODE: E004

Dimensions: 90x30

Materials: Carrara marble/double black granite with oak or walnut wood finishing available