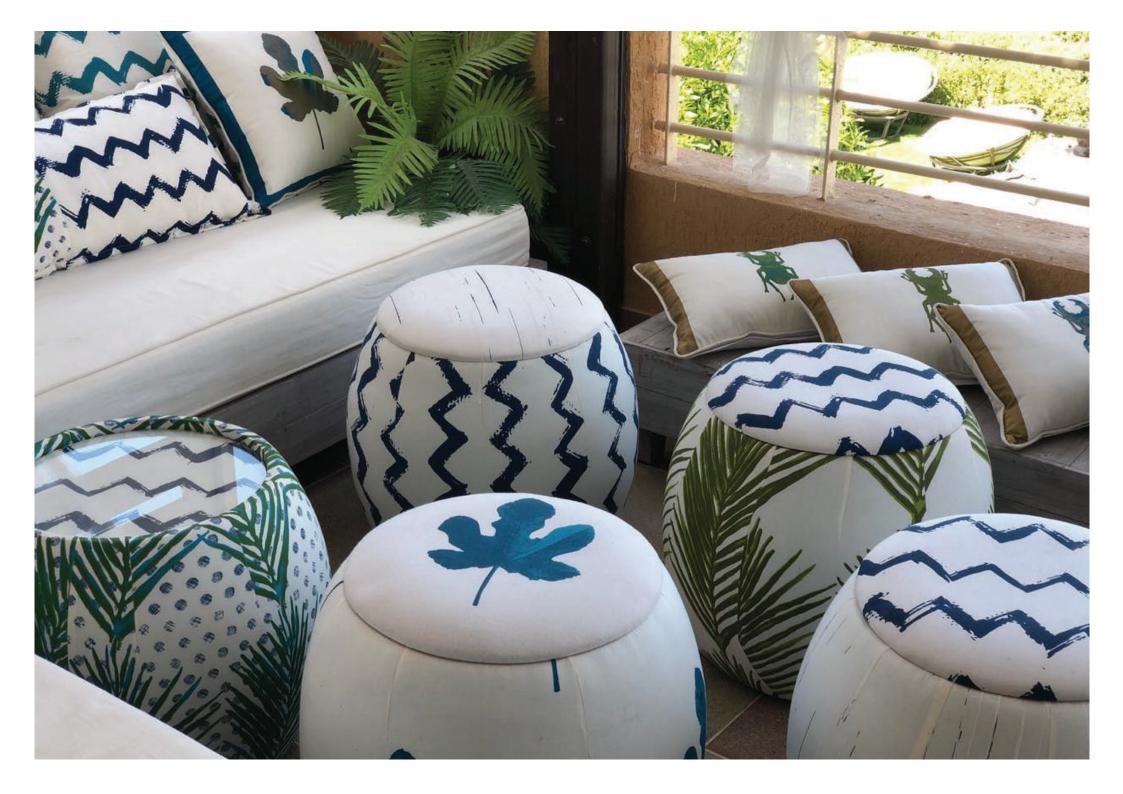

# The Barrel

CODE: C001

Dimensions: 35 x 45

Materials: Available in a number of different fabrics

# The Summer Fabrics

This Summer, our handmade selection of fabrics is highlighted by bright colours and eclectic prints. From cushions, throws to table accessories, summer living is made easy this year with Talata.

# The Summer Fabrics

CODE: F0004 Color: dark turquoise and gold

CODE: F0004 Color: green and gold

CODE: F0004 Color: green and turquoise

CODE: F0004 Color: gold and orange

CODE: F0007 Color: Poka Dots Navy-Leaf Turquoise and Green