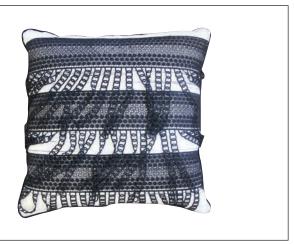

### SET OF 4 NAPKINS

CODE: FB0013-EBLY-ZIGZAG Description: 40x40 cm fabric napkins with hand printed zigzag pattern and stitched frame Colors: \* White \* Navy