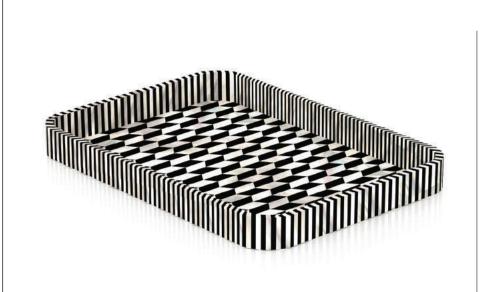

# Rectangular Tray

CODE: AC0002A

Dimensions: 45 x 32 cm Materials: Mother of pearls

Colors:

Navy Blue - P001 / 0004 Orange - P001 / 0004

Turquoise

& Greeen - P001 / 0004

# Rectangular Tray

CODE: AC0002B

Dimensions: 45 x 32 cm Materials: Mother of pearls

Colors:

Navy Blue - Plain/P006 Orange - Plain/P006

Turquoise

& Greeen - Plain Turquoise/P006