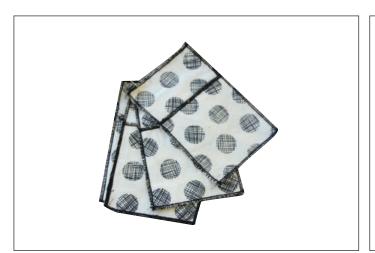

### SET OF 4 NAPKINS

CODE: FB0013-EBLY-ZIGZAG Description: 40x40 cm fabric napkins with hand printed zigzag pattern and stitched frame Colors: \* White \* Navy