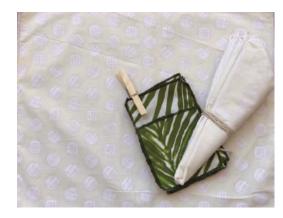

#### **CUTLERY HOLDER**

CODE: FB0003 - F0007A Green Description: 10x15 cm Set of 4

#### **NAPKINS**

CODE: FB0013 - F0006 White Description: 40x40 cm Set of 4

#### MATS SET

CODE: FB0005 - F0006 White Description: 45x35 cm Set of 4

**CUSHION** 

CODE: FB0009 - F0005 Navy Description: 55x55 cm, Available in 45x45 size

**CUSHION** 

CODE: FB0009 - F0005 Turquoise Description: 55x55 cm, Available in 45x45 size