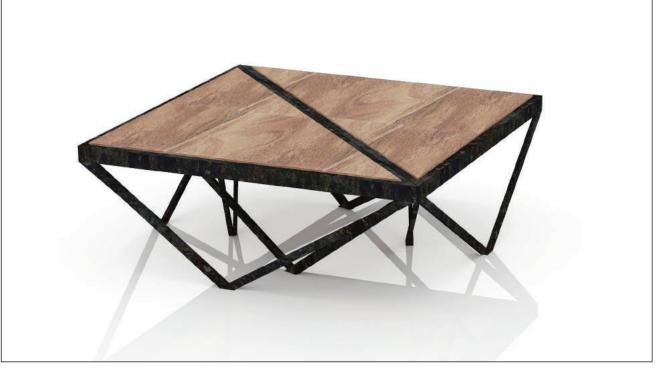

# CORNER TABLES

CODE: E006
Dimensions: 90 x 90 x h:32 cm
Materials: beach pine wood,
and wrought iron

CHAMELEON SIDE TABLES