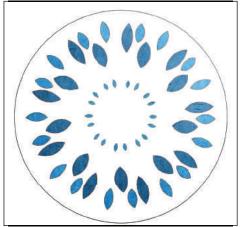

CODE: PL003 Dimensions: 45 x h: 45 cm Materials: Plexi with a printed top

CODE: PL003 - FB01 Dimensions: 45 x h: 45 cm Materials: Plexi with a printed top Colors: Blue/Orange/Green

CODE: PL003 Patterns Codes:

- \* Left Vertically: FB01 Blue/Orange/Green
- \* Middle Vertically : FB02 Blue/Orange/Green
- \* Right Vertically: FB03 Blue/Orange/Green