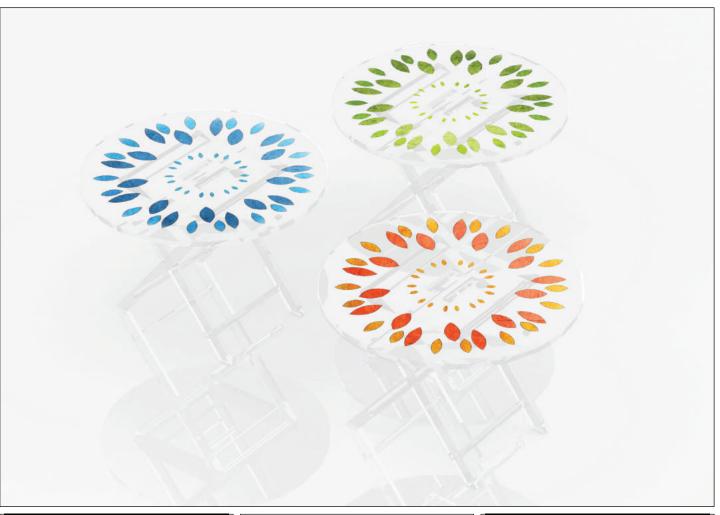

# The Circle Side Table

CODE: C007C
Dimensions: 30 x h:45 cm
Materials: Root wood with wrought iron
and black marble

Easy to use and store, this Summer we combine colours and prints to our collection of foldable tables. Table tops can be customized and you can choose from a number of colours and prints.

CODE: PL003 Dimensions: 45 x h: 45 cm Materials: Plexi with a printed top

CODE: PL003 - FB01 Dimensions: 45 x h: 45 cm Materials: Plexi with a printed top Colors: Blue/Orange/Green

CODE: PL003 Patterns Codes:

- \* Left Vertically: FB01 Blue/Orange/Green
- \* Middle Vertically : FB02 Blue/Orange/Green
- \* Right Vertically: FB03 Blue/Orange/Green