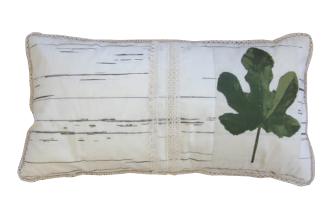

# Fig Leaf Fabric Pattern

CODE: F0002 Colors:

- \* 2 hues of turquoise
- \* Green and turquoise
- \* Turquoise and gold