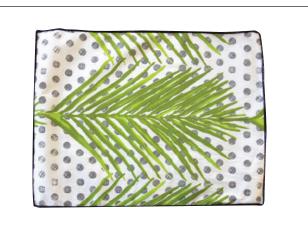

### **CUSHION**

CODE: FB0007E2-F0007A Description: 35x65cm cushion with hand printed pattern and green tassels Colors:

- \* Green F007A
- \* Poka Dots Navy & leaf Turquoise and Gold F0007

### **SET OF 4 COASTERS**

CODE: FB0002- F007A Description: 10x10 cm fabric costers with hand printed pattern and stitched frame Colors:

\* Green - F007A

\* Poka Dots Navy & leaf Turquoise and Gold - F0007

#### SET OF 4 MATS

CODE: FB0005-F007A Description: 45x35cm fabric place mats with hand printed pattern and stitched frame

\* Green - F007A

\* Poka Dots Navy & leaf Turquoise and Gold - F0007