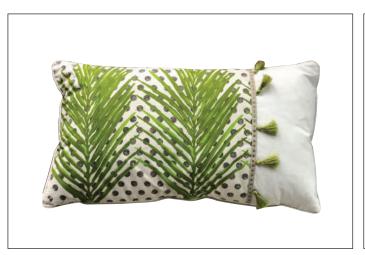

### **CUSHION**

CODE: FB0007E2-F0007A Description: 35x65cm cushion with hand printed pattern and green tassels Colors:

- \* Green F007A
- \* Poka Dots Navy & leaf Turquoise and Gold F0007