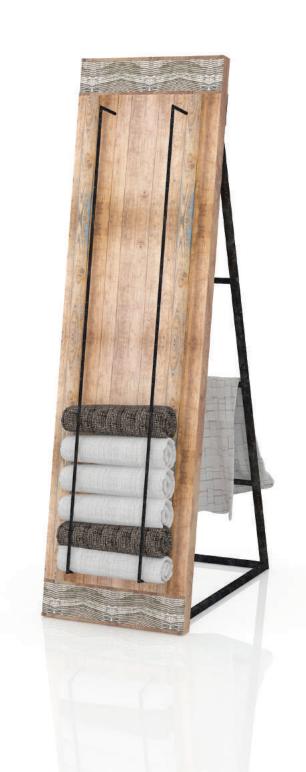

# TOWELS HOLDER

CODE: C009
Dimensions: 180 x 50 x 81.5 cm
Materials: beach pine wood,
and wrought iron