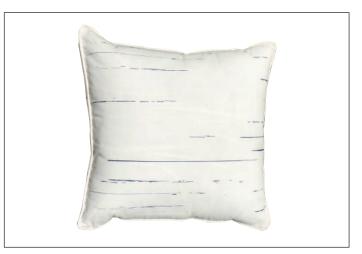

# Lines Fabric Pattern

CODE: F0009 Colors:

- \* Orange and white \* White and gold (Available as sheer curtains )
- \* Navy and turquoise