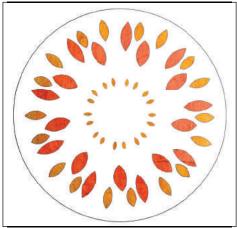

CODE: PL003 Dimensions: 45 x h: 45 cm Materials: Plexi with a printed top

CODE: PL003 - FB01 Dimensions: 45 x h: 45 cm Materials: Plexi with a printed top Colors: Blue/Orange/Green

CODE: PL003 Patterns Codes:

- \* Left Vertically: FB01 Blue/Orange/Green
- \* Middle Vertically : FB02 Blue/Orange/Green
- \* Right Vertically: FB03 Blue/Orange/Green