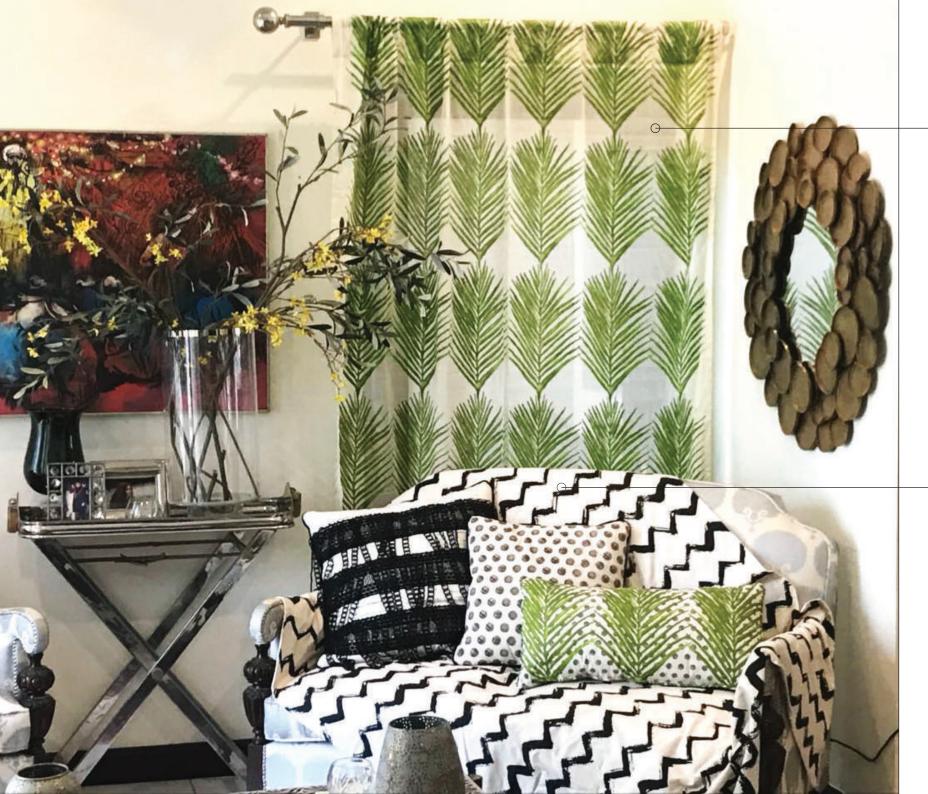

# **Sheer Curtain**

CODE: FB0012 - F007A Dimensions: 140 x 260 cm Colors:

- \* Green F007A
- \* Poka Dots Navy & leaf Turquoise and Gold - F0007

# Fig Leaf Fabric Pattern

CODE: F0002 Colors:

- \* 2 hues of turquoise
- \* Green and turquoise
- \* Turquoise and gold