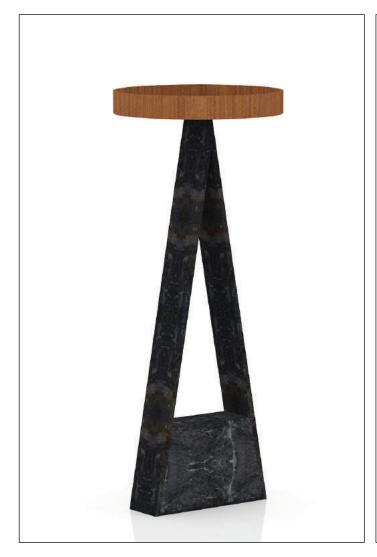

# The Pyramid Side Table

CODE: C007A
Dimensions: 30 x h:75 cm
Materials: Root wood with wrought iron
and black marble