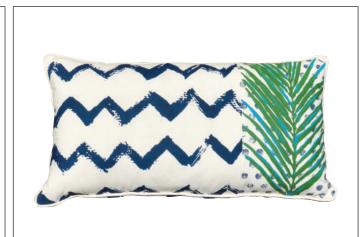

## **CUSHION**

CODE: FB0007 - F0007 Multi / F0005 Navy Description: 35x65 cm

# Fig Leaf Fabric Pattern

CODE: F0002 Colors:

- \* 2 hues of turquoise
- \* Green and turquoise
- \* Turquoise and gold