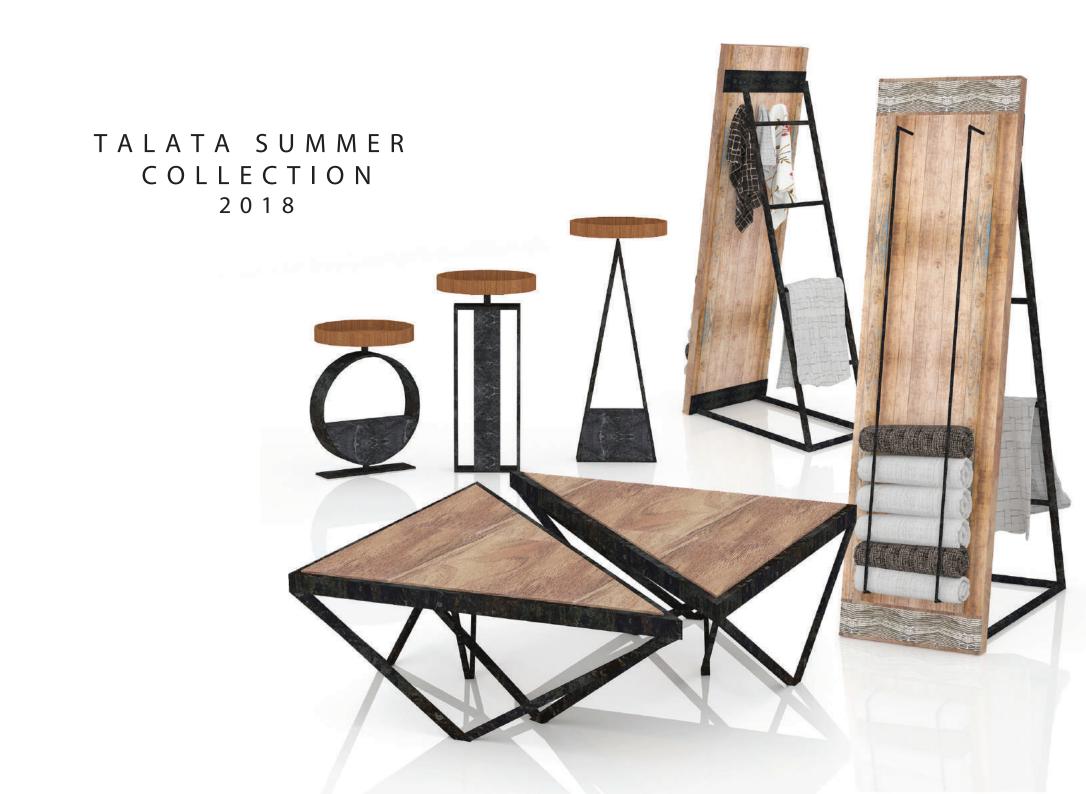

Talata's Summer Collection brings together bright colours, bold patterns and utilizes a combination of materials to create a unique selection of seasonal home accessories. From the signature outdoor Dekka seating couch to uniquely designed home accessories perfect for any occasion, there is something for everyone to enjoy

# TOWELS HOLDER

CODE: C009
Dimensions: 180 x 50 x 81.5 cm
Materials: beach pine wood,
and wrought iron