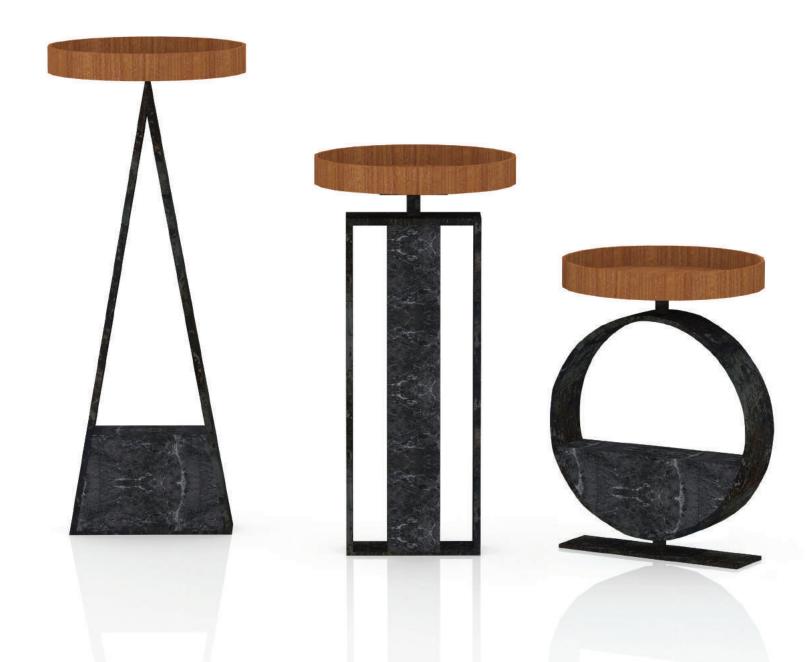

# The Pyramid Side Table

CODE: C007A
Dimensions: 30 x h:75 cm
Materials: Root wood with wrought iron
and black marble

# The Rec Side Table

CODE: C007B
Dimensions: 30 x h:60 cm
Materials: Root wood with wrought iron
and black marble

# The Circle Side Table

CODE: C007C
Dimensions: 30 x h:45 cm
Materials: Root wood with wrought iron
and black marble

Easy to use and store, this Summer we combine colours and prints to our collection of foldable tables. Table tops can be customized and you can choose from a number of colours and prints.